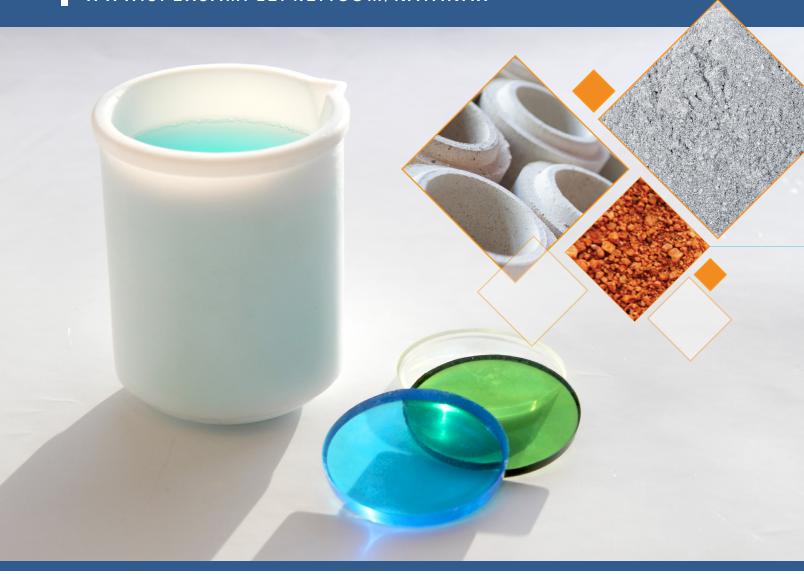

## SAFER & FASTER ICP SAMPLE PREPARATION BY ELECTRIC FUSION

WWW.SPEXSAMPLEPREP.COM/KATANAX

**Katanax Fusion Fluxers** are the ideal fusion instruments for preparing difficult samples for ICP. Electric fusion fluxers are able to dissolve the most difficult matrices into a solution in minutes.

- ✓ Safe- No need for concentrated acids or HF
- ✓ Fast- Solid sample to solution in 20 minutes
  - SPEX<sup>®</sup>SamplePrep

- ✓ Efficient- Difficult samples such as silica, alumina, zirconium and titanium can be dissolved
- ✓ No metal contamination Use of ceramic parts eliminates metal contamination

A full range of fusion fluxes are available for different sample types including non-borate fluxes. Crucibles are also available in platinum or graphite.