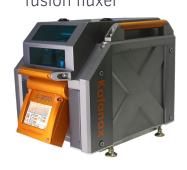

## **KATANAX X-300 FUSION FLUXER**

The Katanax X-300 Fluxer is the next generation in electric fusion offering new enhanced features for unparalleled results. One, two or three-position heavy-duty fully automated electric fusion machine

X-300
X-FLUXER®
Multi-position
fusion fluxer

X-600 X-FLUXER° Six position fusion fluxer